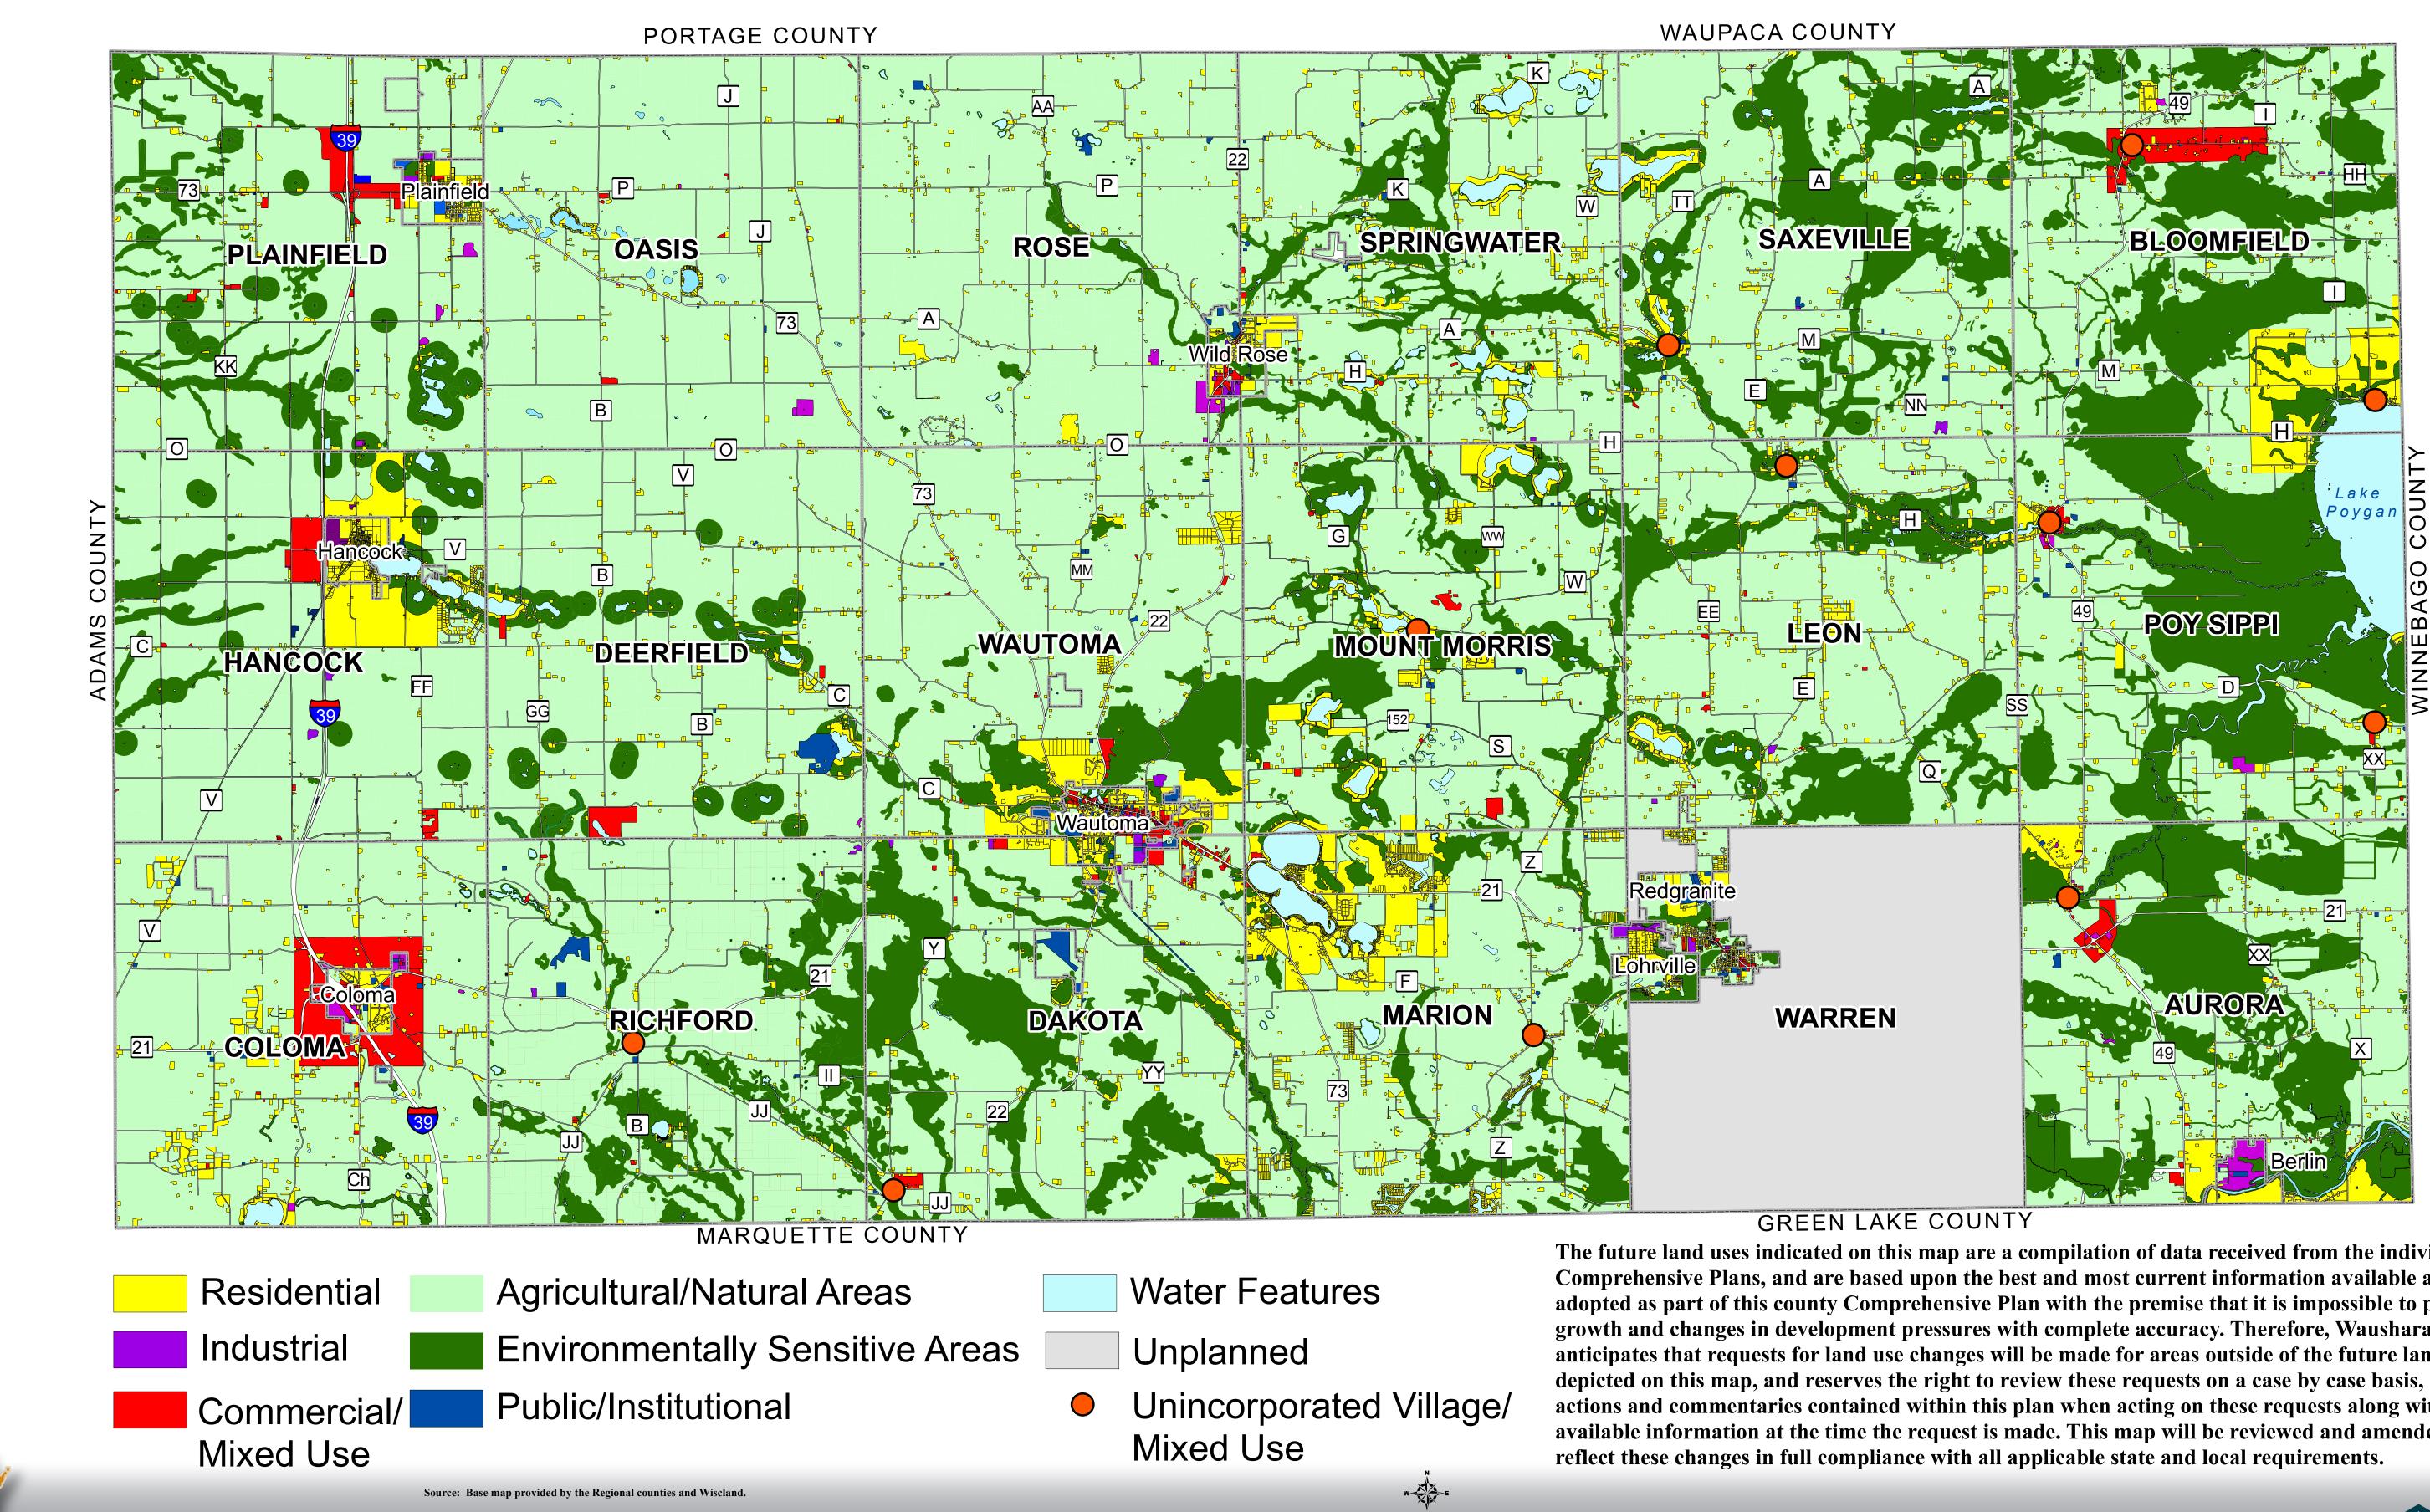

## Waushara County Comprehensive Plan Future Land Use - Exhibit 8-3, Map 2

This data was created for use by the East Central Wisconsin Regional Planning Commission Geographic Information System. Any other use/application of this information is the responsibility of the user and such use/application is at their own risk. East Central Wisconsin Regional Planning Commission disclaims all liability regarding fitness of the information for any use other than for East Central Wisconsin Regional Planning Commission business.

Scale in Miles

The future land uses indicated on this map are a compilation of data received from the individual municipal Comprehensive Plans, and are based upon the best and most current information available at that time, and is adopted as part of this county Comprehensive Plan with the premise that it is impossible to predict future growth and changes in development pressures with complete accuracy. Therefore, Waushara County anticipates that requests for land use changes will be made for areas outside of the future land use areas depicted on this map, and reserves the right to review these requests on a case by case basis, applying the actions and commentaries contained within this plan when acting on these requests along with all newly available information at the time the request is made. This map will be reviewed and amended periodically to