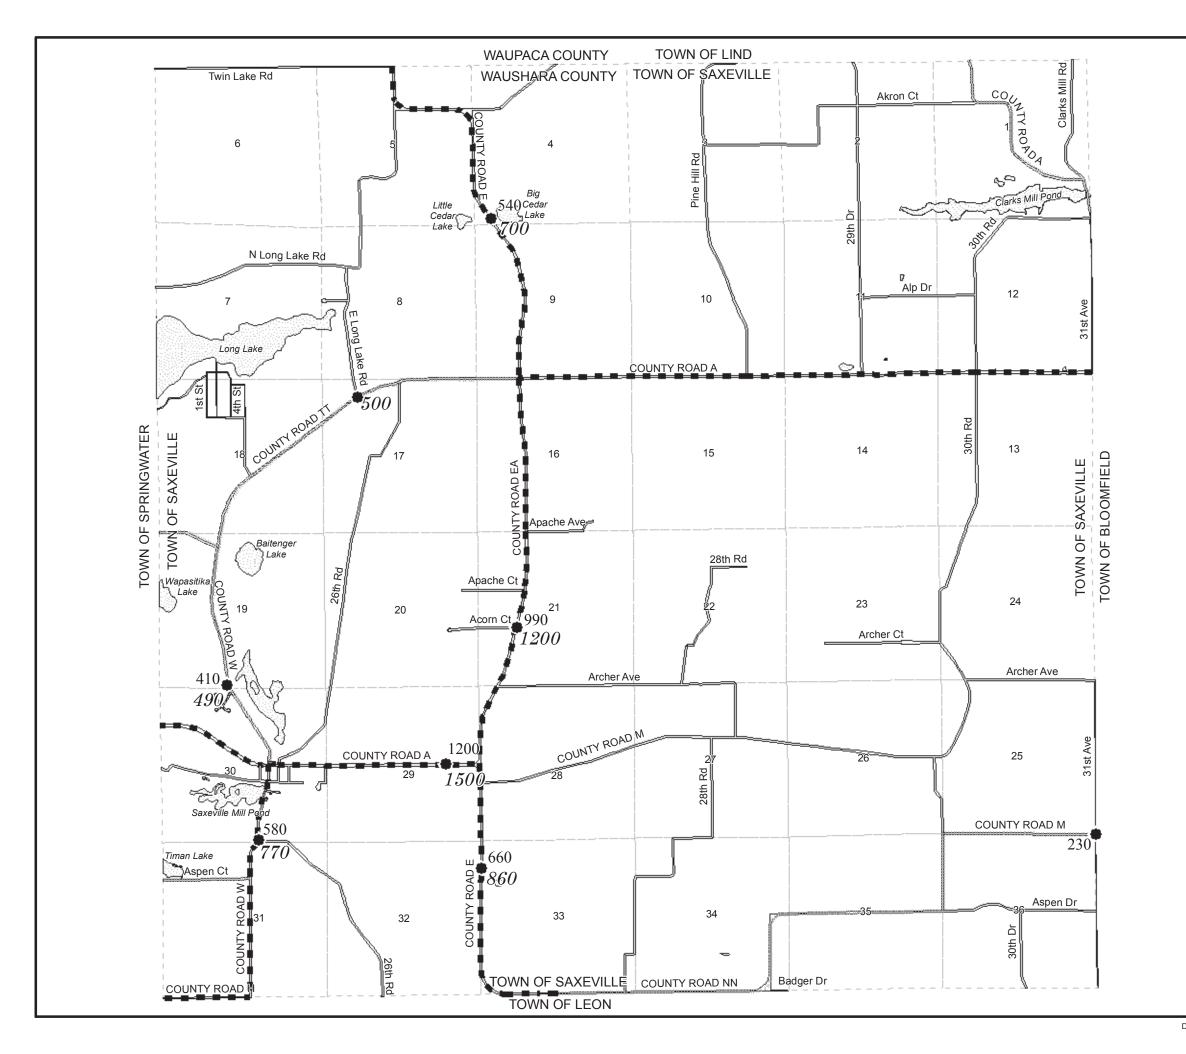

## EXHIBIT 3-1 TOWN OF SAXEVILLE FUNCTIONAL CLASS & TRAFFIC COUNTS

Rural Interstate

IIIIIIIIIII Rural Principal Arterial - Other

••••• Rural Minor Collector

■ ■ ■ Rural Major Collector

Rural Minor Collector

Rural Local

200 Daily Traffic Count

200 2003 Daily Traffic Count

200 2006 Daily Traffic Count

Source: WisDOT, Rural Functional Class System, 2008.
WisDOT Wisconsin Highway Traffic Volume Data,
2000, 2003, & 2006.
Digital Base Data provided by Waushara County, 2008.

This data was created for use by the East Central Wisconsin Regional Planning Commission Geographic Information System. Any other use/application of this information is the responsibility of the user and such use/application is at their own risk. East Central Wisconsin Regional Planning Commission disclaims all liability regarding fitness of the information for any use other than for East Central Wisconsin Regional Planning Commission business.

Prepared By
EAST CENTRAL WISCONSIN
REGIONAL PLANNING COMMISSION-OCTOBER 2008