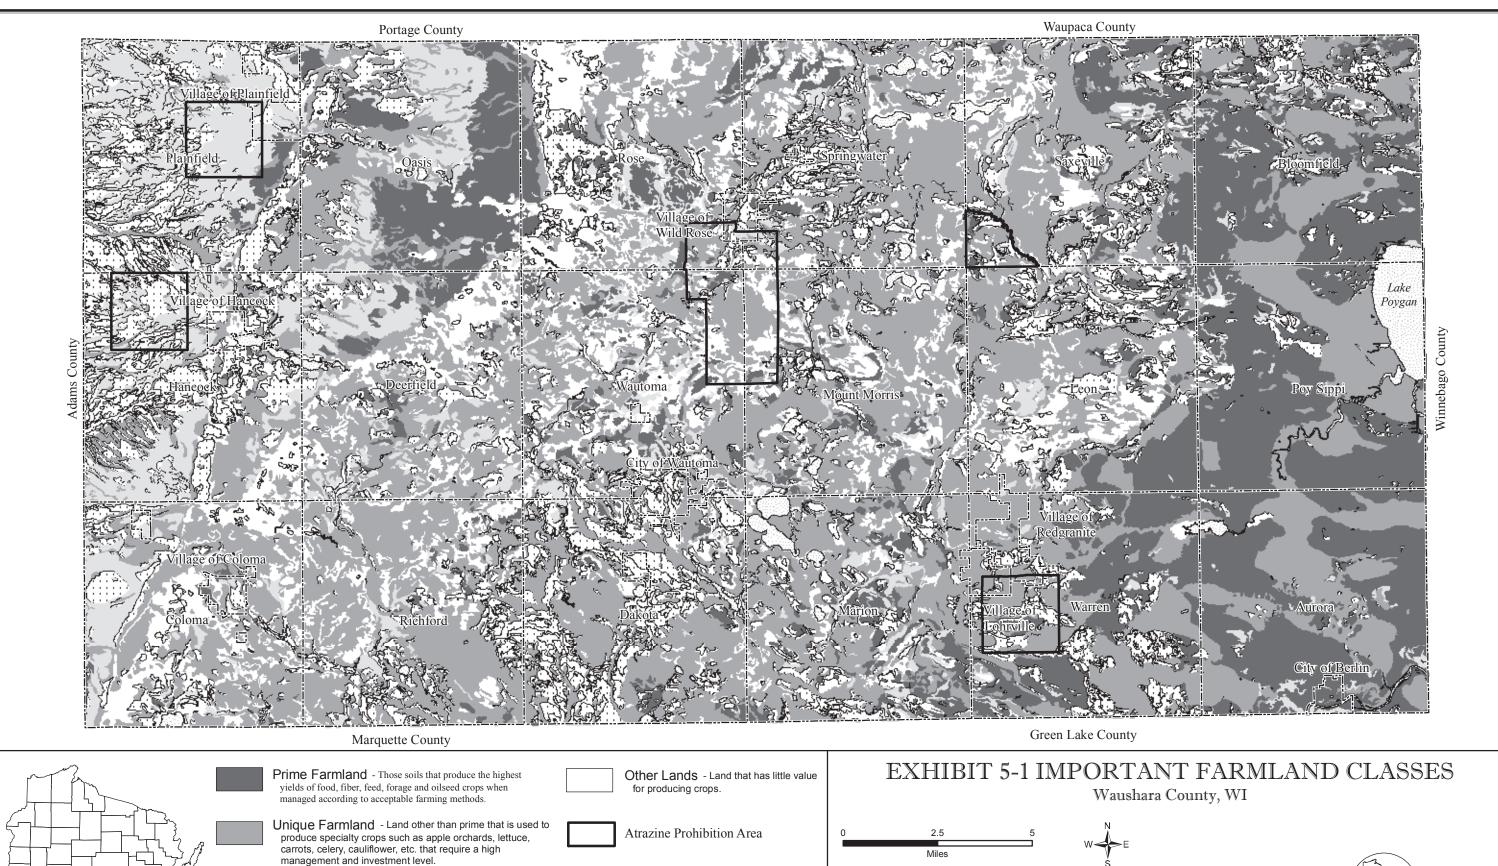

Source: Soils Data USDA-NRCS, 1982. Waushara County, 2003. Digital Base Data provided by Waushara County, 2008. Atrazine Prohibition Area Data obtained from the Wisconsin Administrative Code, Chapter ATCP 30 Atrazine, Pesticides; Use Restrictions